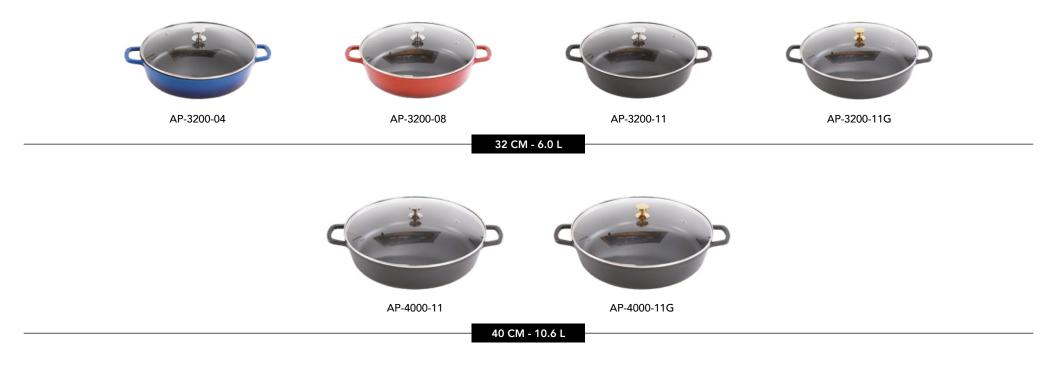

atible with induction and all other cooking methods.













Aluchef is suitable for a wide range of cooking methods, including induction.

### AluChef Miniature Casserole Pots

AluChef miniature casserole pots offer a stylish way to serve a variety of dishes, from baked eggs at breakfast to garlic prawns, soups, potato gratin, or jus.

They are perfect for individual portions at buffets or catered events.

Made from the same high-quality cast aluminium with a durable non-stick surface and silicone enamel coating, these mini pots come in a range of colours, with optional silver or gold handles on the matte black version.

#### Note: not induction compatible





### **Miniatures**



### **Round Casserole Pots**



#### **Oval Casserole Pots**



### **Shallow Round Casserole Pots**



### **Shallow Square Casserole Pots**



#### Gastronorm Pans – GN1/1



#### Accessories



Gastronorm GN1/1 Glass Lid

AP-GN1-LID



#### Gastronorm GN1/1 Pan Divider

AP-ACC-DIVIDER



Silicone Lid Handle Grip



Silicone Pot Handle Grips

AP-ACC-PHG