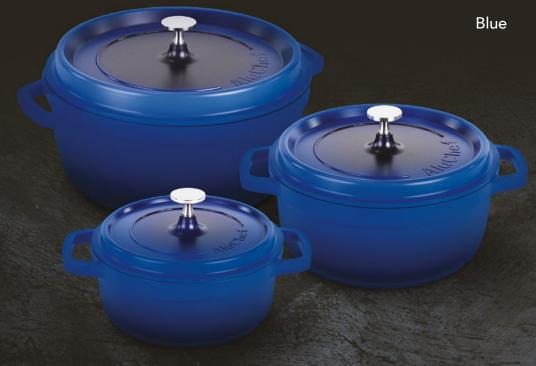

### AluChef Miniature Casserole Pots

AluChef miniature casserole pots offer a stylish way to serve a variety of dishes, from baked eggs at breakfast to garlic prawns, soups, potato gratin, or jus.

They are perfect for individual portions at buffets or catered events.

Made from the same high-quality cast aluminium with a durable non-stick surface and silicone enamel coating, these mini pots come in a range of colours, with optional silver or gold handles on the matte black version.