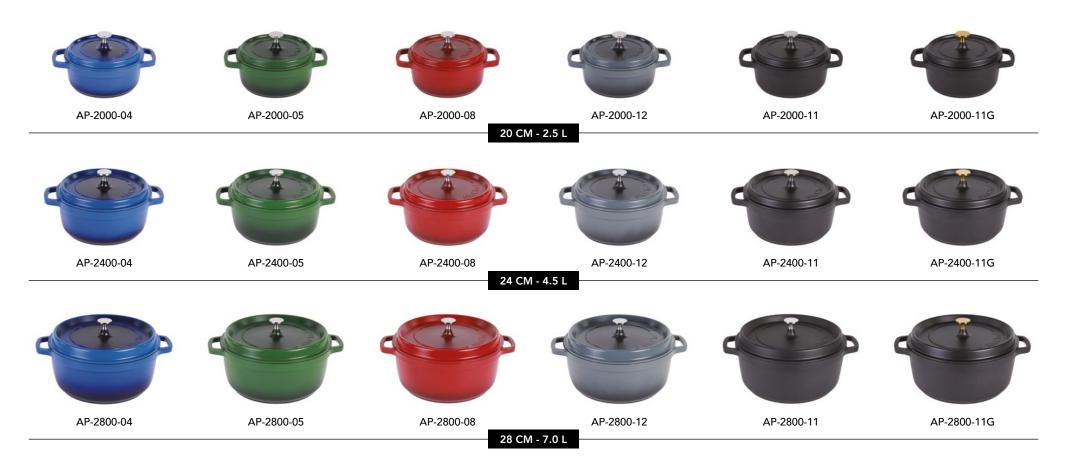

ithstanding over 5,000 abrasion cycles.

AluChef casserole pots are compatible with induction and all other cooking methods.













Aluchef is suitable for a wide range of cooking methods, including induction.

### AluChef Miniature Casserole Pots

AluChef miniature casserole pots offer a stylish way to serve a variety of dishes, from baked eggs at breakfast to garlic prawns, soups, potato gratin, or jus.

They are perfect for individual portions at buffets or catered events.

Made from the same high-quality cast aluminium with a durable non-stick surface and silicone enamel coating, these mini pots come in a range of colours, with optional silver or gold handles on the matte black version.

#### Note: not induction compatible





### **Miniatures**



### **Round Casserole Pots**



#### **Oval Casserole Pots**



### **Shallow Round Casserole Pots**



### **Shallow Square Casserole Pots**



#### Gastronorm Pans – GN1/1



#### Accessories



Gastronorm GN1/1 Glass Lid

AP-GN1-LID



#### Gastronorm GN1/1 Pan Divider

AP-ACC-DIVIDER



Silicone Lid Handle Grip



Silicone Pot Handle Grips

AP-ACC-PHG