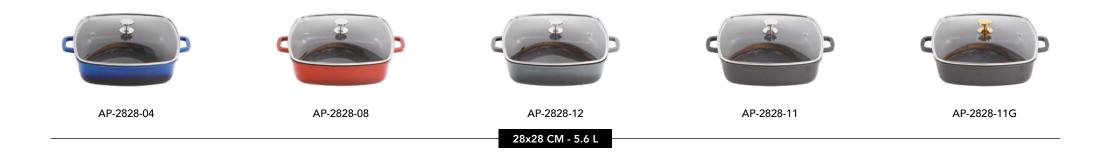

ng methods.













Aluchef is suitable for a wide range of cooking methods, including induction.

### AluChef Miniature Casserole Pots

AluChef miniature casserole pots offer a stylish way to serve a variety of dishes, from baked eggs at breakfast to garlic prawns, soups, potato gratin, or jus.

They are perfect for individual portions at buffets or catered events.

Made from the same high-quality cast aluminium with a durable non-stick surface and silicone enamel coating, these mini pots come in a range of colours, with optional silver or gold handles on the matte black version.

#### Note: not induction compatible





### **Miniatures**



### **Round Casserole Pots**



#### **Oval Casserole Pots**



### **Shallow Round Casserole Pots**



### **Shallow Square Casserole Pots**



#### Gastronorm Pans – GN1/1



#### Accessories



Gastronorm GN1/1 Glass Lid

AP-GN1-LID



#### Gastronorm GN1/1 Pan Divider

AP-ACC-DIVIDER



Silicone Lid Handle Grip



Silicone Pot Handle Grips

AP-ACC-PHG