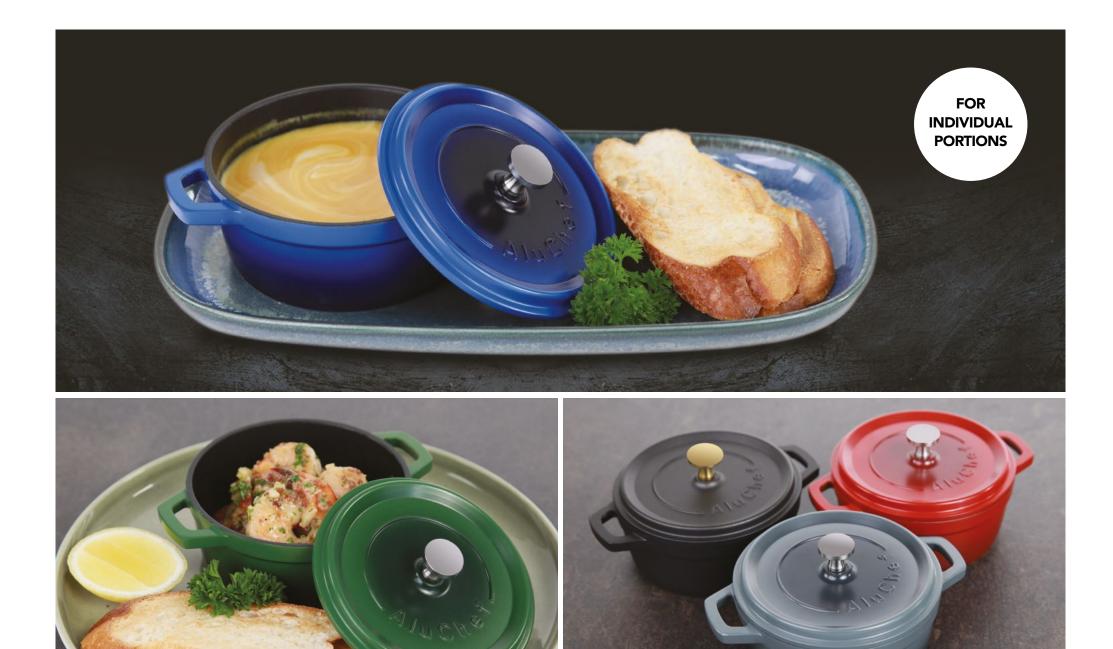

### AluChef Miniature Casserole Pots

AluChef miniature casserole pots offer a stylish way to serve a variety of dishes, from baked eggs at breakfast to garlic prawns, soups, potato gratin, or jus.

They are perfect for individual portions at buffets or catered events.

Made from the same high-quality cast aluminium with a durable non-stick surface and silicone enamel coating, these mini pots come in a range of colours, with optional silver or gold handles on the matte black version.