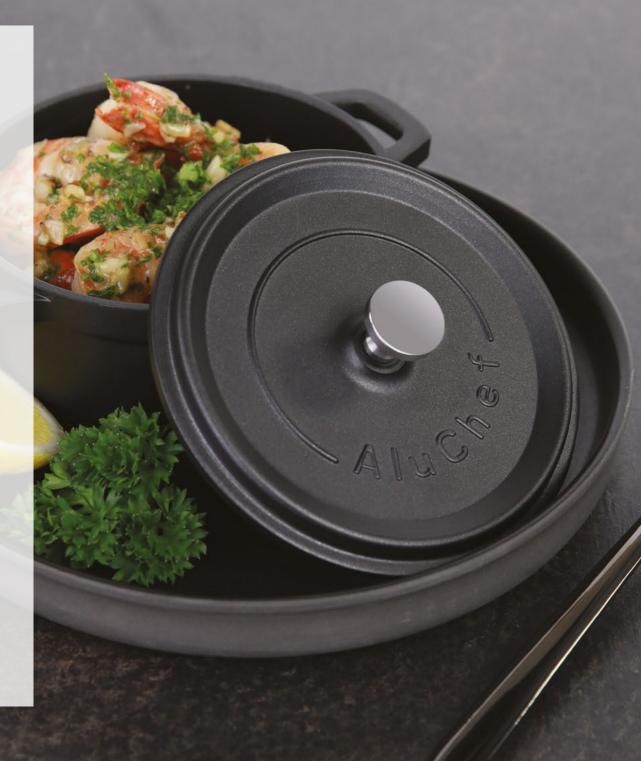

### AluChef Miniature Casserole Pots

AluChef miniature casserole pots offer a stylish way to serve a variety of dishes, from baked eggs at breakfast to garlic prawns, soups, potato gratin, or jus.

They are perfect for individual portions at buffets or catered events.

Made from the same high-quality cast aluminium with a durable non-stick surface and silicone enamel coating, these mini pots come in a range of colours, with optional silver or gold handles on the matte black version.