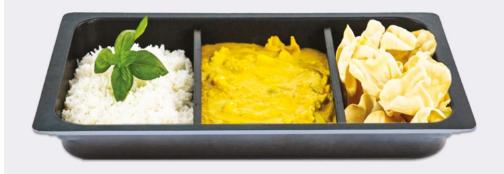

# AluChef Gastronorm GN1/1 Pan

Designed for professional buffets, the AluChef Gastronorm GN1/1 pan is the perfect catering solution. Its PFOA-free, durable non-stick coating ensures effortless cooking and easy cleanup.

Compatible with induction and all other cooking methods, the GN1/1 pan is also oven and dishwasher-safe. Plus, it works seamlessly with the EcoServe waterless buffet presentation system, making it an all-in-one option for any catering environment.