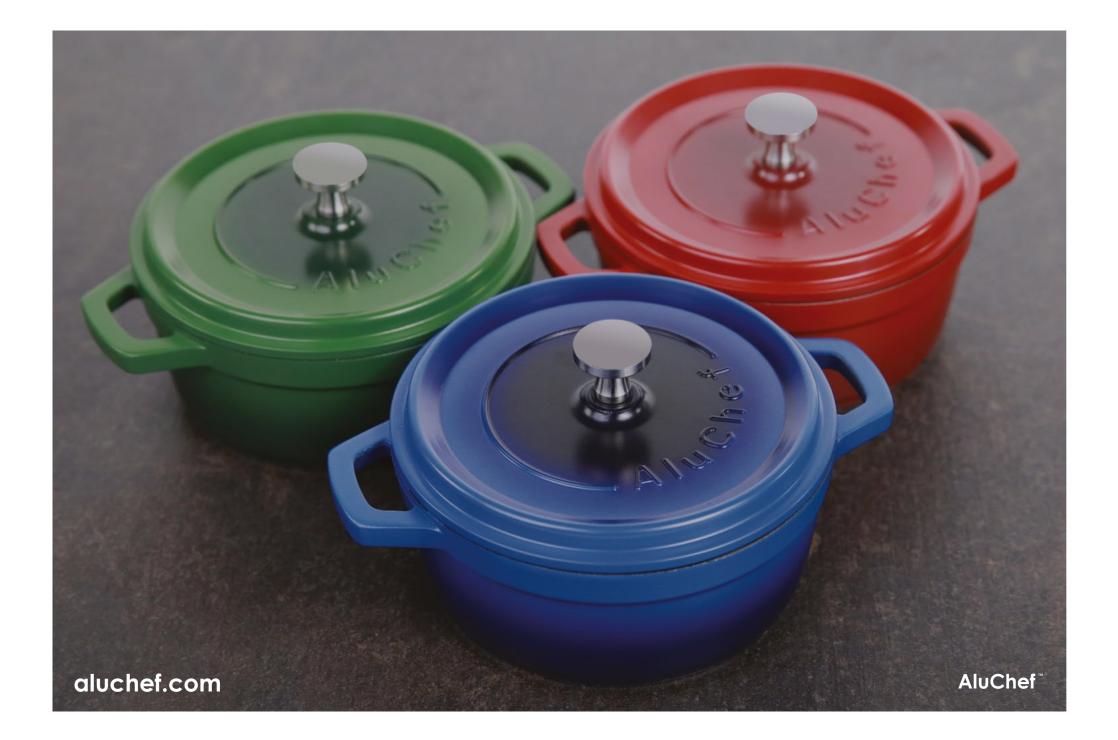

### AluChef Miniature Casserole Pots

AluChef miniature casserole pots offer a stylish way to serve a variety of dishes, from baked eggs at breakfast to garlic prawns, soups, potato gratin, or jus.

They are perfect for individual portions at buffets or catered events.

Made from the same high-quality cast aluminium with a durable non-stick surface and silicone enamel coating, these mini pots come in a range of colours, with optional silver or gold handles on the matte black version.