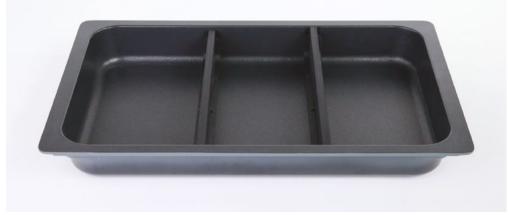

### Gastronorm Pan Divider

AluChef Gastronorm GN1/1 Pan Divider is a 'first-of-its-kind'.

The pan divider is a removable, water-tight divider designed to work with Gastronorm GN1/1 pan, giving you the ultimate flexibility. It allows you to scale down buffets or serve multiple products in the same AluChef GN1/1 pan.

You can insert multiple pan dividers into AluChef GN1/1 pan which is perfect for corporate catering, canapés and smaller buffets.

Having only one sized pan on offer, the AluChef combination will ensure excellent space savings back of house.

Made from food-grade coated steel and silicone, AluChef GN1/1 Pan Divider can be utilised in temperatures up to 200 °C and is dishwasher safe.