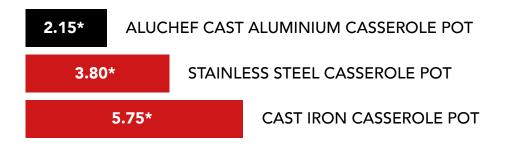

Significantly lighter than steel and cast-iron alternatives, AluChef cookware offers unmatched functionality without compromising on performance.

\*Weight in kg. 28cm casserole with lid.