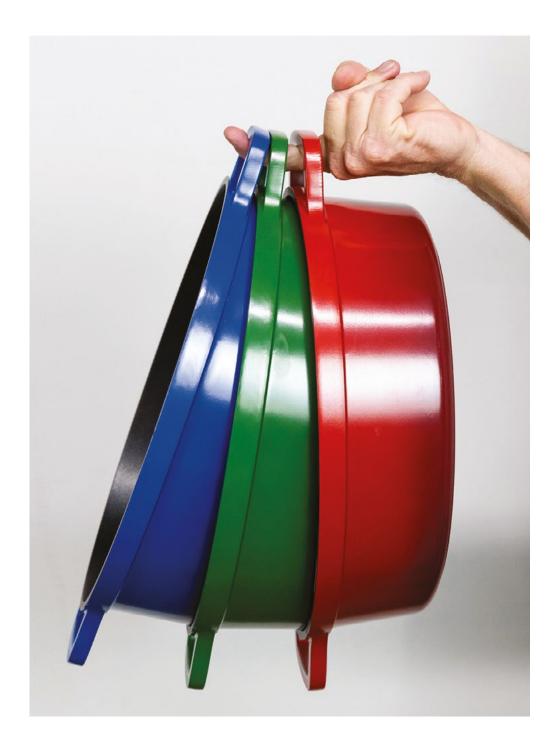

# AluChef Ultra Light Cookware

Designed for practicality and safety, AluChef aluminium cookware is perfect for preparing and transporting food in any kitchen or buffet setting. Its lightweight design makes it incredibly versatile and easy to handle.

Significantly lighter than steel and cast-iron alternatives, AluChef cookware offers unmatched functionality without compromising on performance.

\*Weight in kg. 28cm casserole with lid.