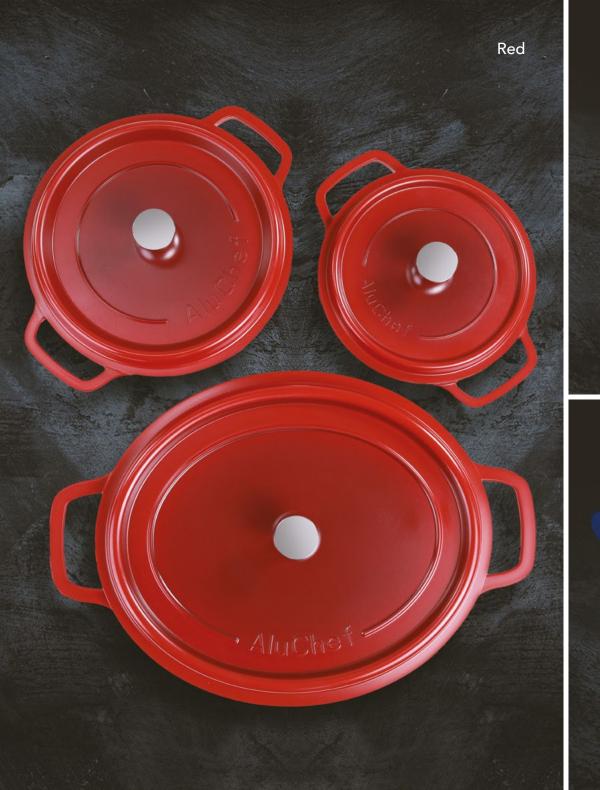

### AluChef Miniature Casserole Pots

AluChef miniature casserole pots offer a stylish way to serve a variety of dishes, from baked eggs at breakfast to garlic prawns, soups, potato gratin, or jus.

They are perfect for individual portions at buffets or catered events.

Made from the same high-quality cast aluminium with a durable non-stick surface and silicone enamel coating, these mini pots come in a range of colours, with optional silver or gold handles on the matte black version.