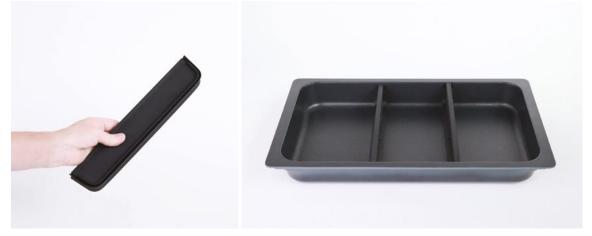

### Gastronorm Pan Divider

AluChef Gastronorm GN1/1 Pan Divider is a 'first-of-its-kind'.

The pan divider is a removable, water-tight divider designed to work with Gastronorm GN1/1 pan, giving you the ultimate flexibility. It allows you to scale down buffets or serve multiple products in the same AluChef GN1/1 pan.

You can insert multiple pan dividers into AluChef GN1/1 pan which is perfect for corporate catering, canapés and smaller buffets.

Having only one sized pan on offer, the AluChef combination will ensure excellent space savings back of house.

Made from food-grade coated steel and silicone, AluChef GN1/1 Pan Divider can be utilised in temperatures up to 200 °C and is dishwasher safe.

#### Gastronorm GN1/1 Pan Divider

AP-ACC-DIVIDER

Silicone Lid Handle Grip

Silicone Pot Handle Grips

AP-ACC-PHG