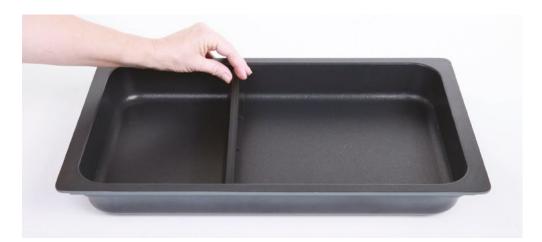

### Gastronorm Pan Divider

AluChef Gastronorm GN1/1 Pan Divider is a 'first-of-its-kind'.

The pan divider is a removable, water-tight divider designed to work with Gastronorm GN1/1 pan, giving you the ultimate flexibility. It allows you to scale down buffets or serve multiple products in the same AluChef GN1/1 pan.

You can insert multiple pan dividers into AluChef GN1/1 pan which is perfect for corporate catering, canapés and smaller buffets.

Having only one sized pan on offer, the AluChef combination will ensure excellent space savings back of house.

Made from food-grade coated steel and silicone, AluChef GN1/1 Pan Divider can be utilised in temperatures up to 200 °C and is dishwasher safe.