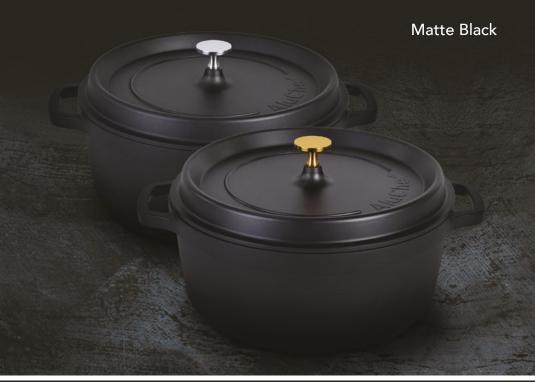

### AluChef Miniature Casserole Pots

AluChef miniature casserole pots offer a stylish way to serve a variety of dishes, from baked eggs at breakfast to garlic prawns, soups, potato gratin, or jus.

They are perfect for individual portions at buffets or catered events.

Made from the same high-quality cast aluminium with a durable non-stick surface and silicone enamel coating, these mini pots come in a range of colours, with optional silver or gold handles on the matte black version.