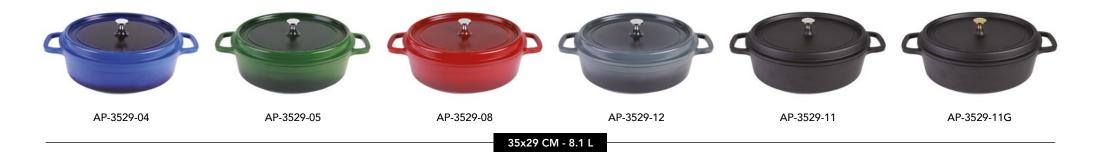

cycles.

AluChef casserole pots are compatible with induction and all other cooking methods.













Aluchef is suitable for a wide range of cooking methods, including induction.

### AluChef Miniature Casserole Pots

AluChef miniature casserole pots offer a stylish way to serve a variety of dishes, from baked eggs at breakfast to garlic prawns, soups, potato gratin, or jus.

They are perfect for individual portions at buffets or catered events.

Made from the same high-quality cast aluminium with a durable non-stick surface and silicone enamel coating, these mini pots come in a range of colours, with optional silver or gold handles on the matte black version.

#### Note: not induction compatible





### **Miniatures**



### **Round Casserole Pots**



#### **Oval Casserole Pots**



### **Shallow Round Casserole Pots**



### **Shallow Square Casserole Pots**



#### Gastronorm Pans – GN1/1



#### Accessories



Gastronorm GN1/1 Glass Lid

AP-GN1-LID



#### Gastronorm GN1/1 Pan Divider

AP-ACC-DIVIDER



Silicone Lid Handle Grip



Silicone Pot Handle Grips

AP-ACC-PHG