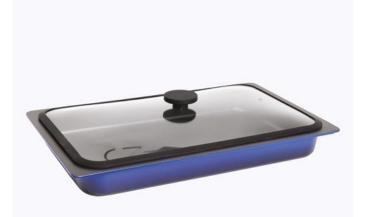

# AluChef Gastronorm GN1/1 Pan

Designed for professional buffets, the AluChef Gastronorm GN1/1 pan is the perfect catering solution. Its PFOA-free, durable non-stick coating ensures effortless cooking and easy cleanup.

Compatible with induction and all other cooking methods, the GN1/1 pan is also oven and dishwasher-safe. Plus, it works seamlessly with the EcoServe waterless buffet presentation system, making it an all-in-one option for any catering environment.

#### Accessories

Gastronorm GN1/1 Glass Lid

AP-GN1-LID