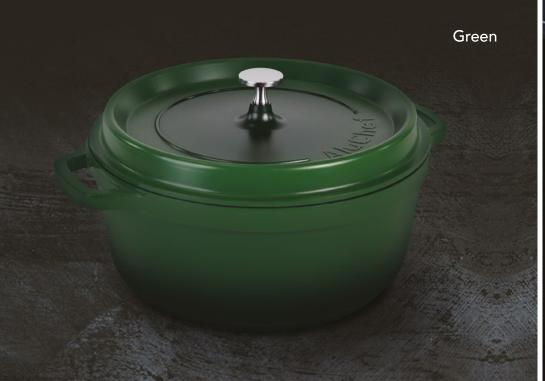

### AluChef Miniature Casserole Pots

AluChef miniature casserole pots offer a stylish way to serve a variety of dishes, from baked eggs at breakfast to garlic prawns, soups, potato gratin, or jus.

They are perfect for individual portions at buffets or catered events.

Made from the same high-quality cast aluminium with a durable non-stick surface and silicone enamel coating, these mini pots come in a range of colours, with optional silver or gold handles on the matte black version.