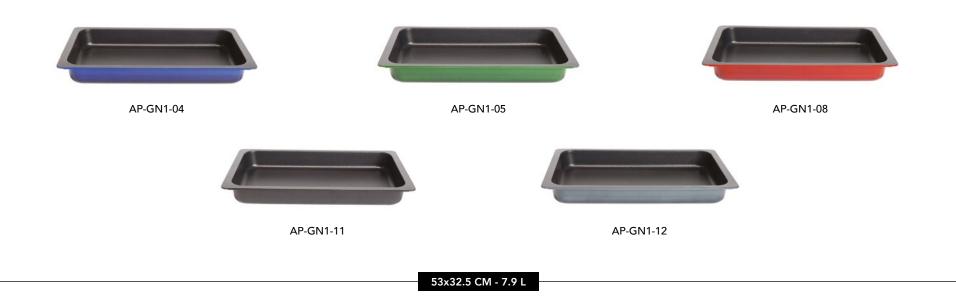

# AluChef Gastronorm GN1/1 Pan

Designed for professional buffets, the AluChef Gastronorm GN1/1 pan is the perfect catering solution. Its PFOA-free, durable non-stick coating ensures effortless cooking and easy cleanup.

Compatible with induction and all other cooking methods, the GN1/1 pan is also oven and dishwasher-safe. Plus, it works seamlessly with the EcoServe waterless buffet presentation system, making it an all-in-one option for any catering environment.

#### Gastronorm Pans – GN1/1